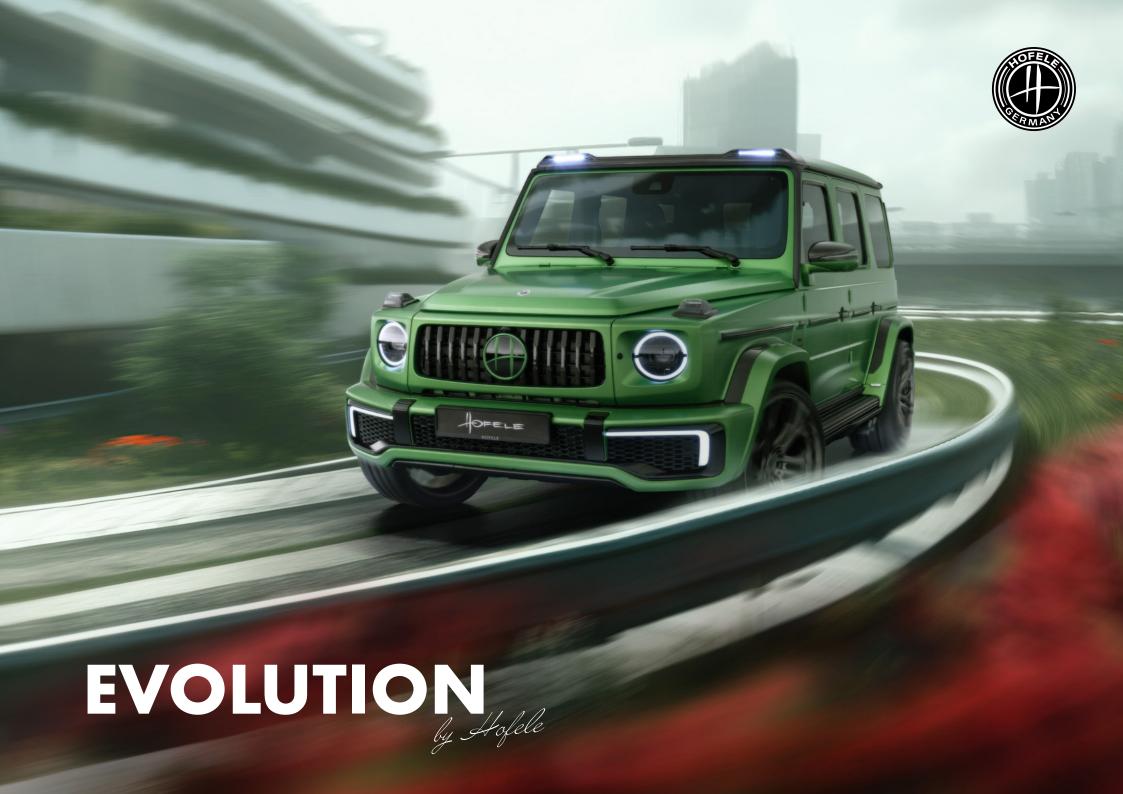

# FOR YOUR G-CLASS.

The EVOLUTION is the latest addition to the range of enhancements for the iconic G-Class, by HOFELE.

Bold and distinctive, the new **EVOLUTION** exterior styling package consists of specially designed front and rear bumpers and extended wheel arches manufactured in Carbon Fiber. The front bumper features unique day time running lights that when combined with the optional roof mounted light bar give the **EVOLUTION** a very distinctive silhouette.

The extended wheel arches are designed to accommodate the range of exclusive 22" ~ 24" wheels by HOFELE and feature integrated styling air vents. All exterior trim enhancements are available in choice of body colour, chrome or carbon finishes which add to the many bespoke ways to individualise your G-Class.