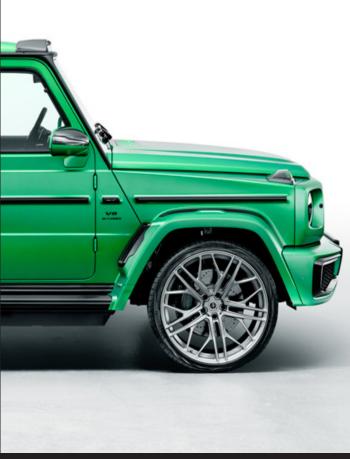

#### FRONT BUMPER

HOFELE's signature front grille continues on this latest G-Glass by HOFELE, now with a very distinctive new carbon fibre front bumper that incorporates unique Day Time Running Lights and blend into the wider front wheel arches.

### WHEEL ARCHE

Front and rear extended wheel arches with integrated air vents, manufactured in Carbon Fiber with addition Carbon inserts that can be finished in a choice of ways including carbon or exterior body colour.

The extended wheel arches are designed to accommodate the range of exclusive 22" ~ 24" wheels by HOFELE and feature integrated styling air vents. All exterior trim enhancements are available in choice of body colour, chrome or carbon finishes which add to the many bespoke ways to individualise your G-Class.