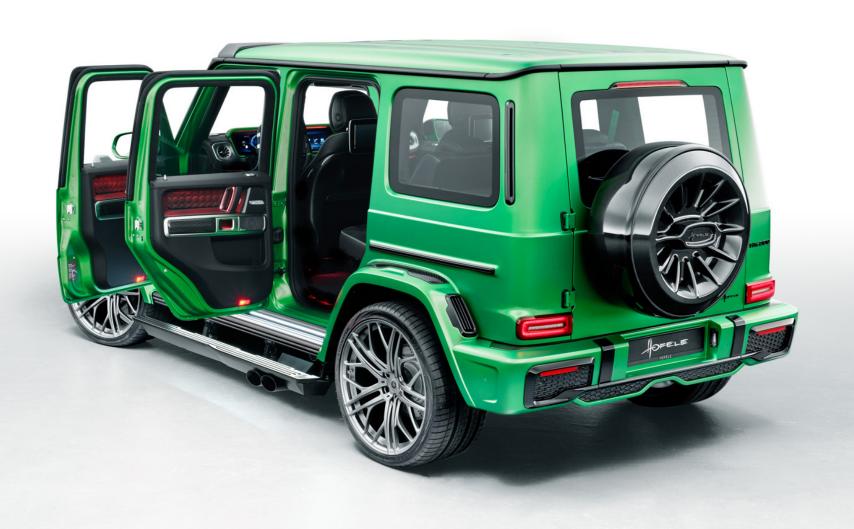

#### **REAR BUMPER**

Complete new rear bumper manufactured in Carbon Fiber, exterior trim finished to choice.

SOPHISTICATED IN DESIGN, WITH TOUCH MORE SPORTINESS.

The **EVOLUTION** exterior styling package by HOFELE transforms your G-Class to a Bespoke expression of your style and desire to stand apart from the normal.

Bold design, attention to detail, bespoke finishes all combine to take the **EVOLUTION** to the next level of G-Class enhancements.

The **EVOLUTION** is available with a range of exclusive wheels by HOFELE.