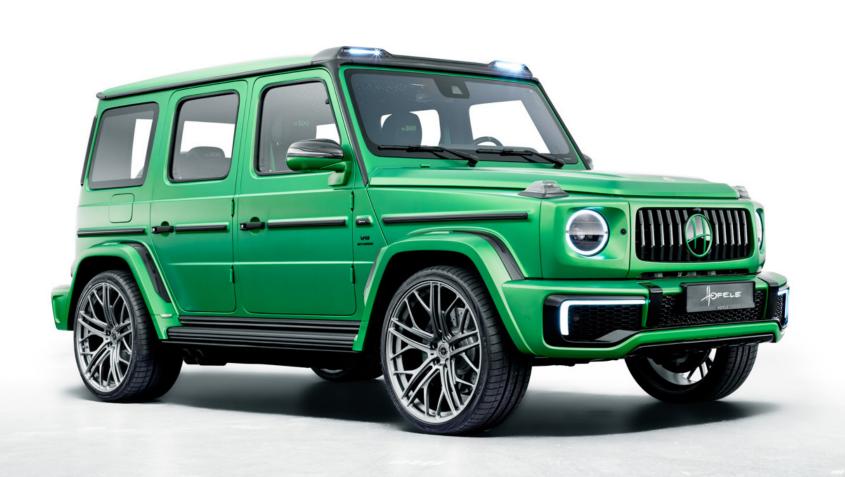

## HOFELE EXTERIOR

for G-Class

The bold new exterior style of the **EVOLUTION** by HOFELE. All exterior trim elements can finished to choice in Carbon, Chrome, Black Chrome or body colour.

#### FRONT BUMPER

HOFELE's signature front grille continues on this latest G-Glass by HOFELE, now with a very distinctive new carbon fibre front bumper that incorporates unique Day Time Running Lights and blend into the wider front wheel arches.

### WHEEL ARCHE

Front and rear extended wheel arches with integrated air vents, manufactured in Carbon Fiber with addition Carbon inserts that can be finished in a choice of ways including carbon or exterior body colour.