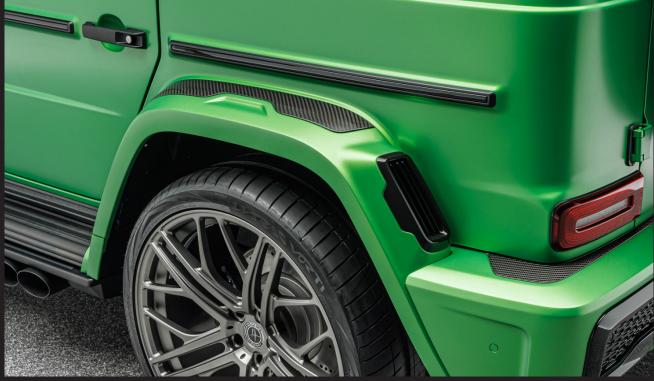

The extended wheel arches are designed to accommodate the range of exclusive 22" ~ 24" wheels by HOFELE and feature integrated styling air vents. All exterior trim enhancements are available in choice of body colour, chrome or carbon finishes which add to the many bespoke ways to individualise your G-Class.

### WHEEL ARCHE

Front and rear extended wheel arches with integrated air vents, manufactured in Carbon Fiber with addition Carbon inserts that can be finished in a choice of ways including carbon or exterior body colour.

#### **REAR BUMPER**

Complete new rear bumper manufactured in Carbon Fiber, exterior trim finished to choice.

SOPHISTICATED IN DESIGN, WITH TOUCH MORE SPORTINESS.

The **EVOLUTION** exterior styling package by HOFELE transforms your G-Class to a Bespoke expression of your style and desire to stand apart from the normal.