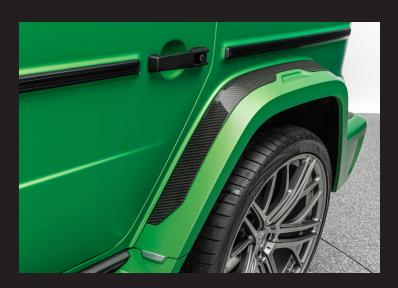

The extended wheel arches are designed to accommodate the range of exclusive 22" ~ 24" wheels by HOFELE and feature integrated styling air vents. All exterior trim enhancements are available in choice of body colour, chrome or carbon finishes which add to the many bespoke ways to individualise your G-Class.

### WHEEL ARCHE

Front and rear extended wheel arches with integrated air vents, manufactured in Carbon Fiber with addition Carbon inserts that can be finished in a choice of ways including carbon or exterior body colour.