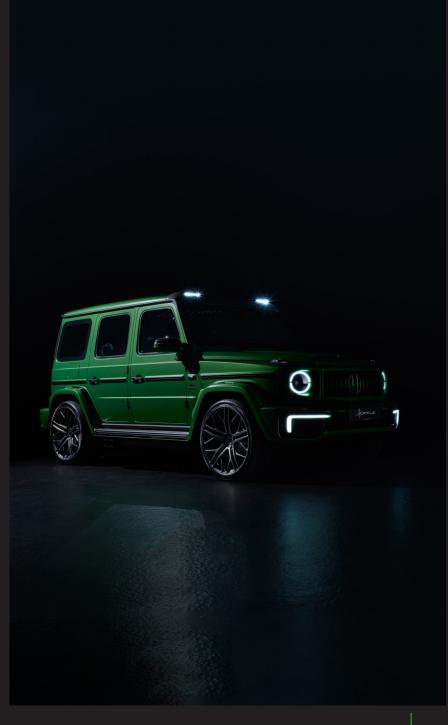

#### **REAR BUMPER**

Complete new rear bumper manufactured in Carbon Fiber, exterior trim finished to choice.

SOPHISTICATED IN DESIGN, WITH TOUCH MORE SPORTINESS.

The **EVOLUTION** exterior styling package by HOFELE transforms your G-Class to a Bespoke expression of your style and desire to stand apart from the normal.

Bold design, attention to detail, bespoke finishes all combine to take the **EVOLUTION** to the next level of G-Class enhancements.

The **EVOLUTION** is available with a range of exclusive wheels by HOFELE.