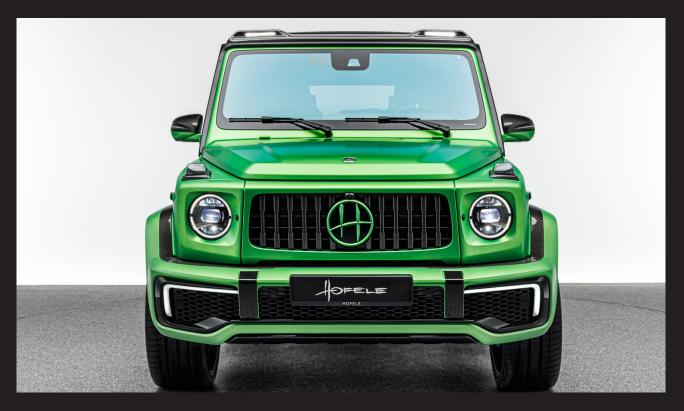

# FOR YOUR G-CLASS.

The EVOLUTION is the latest addition to the range of enhancements for the iconic G-Class, by HOFELE.

Bold and distinctive, the new **EVOLUTION** exterior styling package consists of specially designed front and rear bumpers and extended wheel arches manufactured in Carbon Fiber. The front bumper features unique day time running lights that when combined with the optional roof mounted light bar give the **EVOLUTION** a very distinctive silhouette.

## HOFELE EXTERIOR

for G-Class

The bold new exterior style of the **EVOLUTION** by HOFELE. All exterior trim elements can finished to choice in Carbon, Chrome, Black Chrome or body colour.

#### FRONT BUMPER

HOFELE's signature front grille continues on this latest G-Glass by HOFELE, now with a very distinctive new carbon fibre front bumper that incorporates unique Day Time Running Lights and blend into the wider front wheel arches.