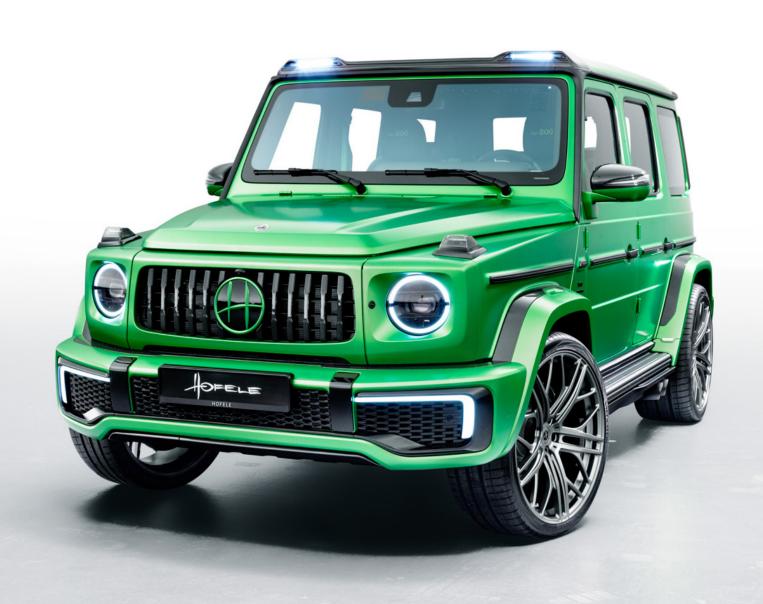

## HOFELE EXTERIOR

for G-Class

The bold new exterior style of the **EVOLUTION** by HOFELE. All exterior trim elements can finished to choice in Carbon, Chrome, Black Chrome or body colour.

#### FRONT BUMPER

HOFELE's signature front grille continues on this latest G-Glass by HOFELE, now with a very distinctive new carbon fibre front bumper that incorporates unique Day Time Running Lights and blend into the wider front wheel arches.

### WHEEL ARCHE

Front and rear extended wheel arches with integrated air vents, manufactured in Carbon Fiber with addition Carbon inserts that can be finished in a choice of ways including carbon or exterior body colour.