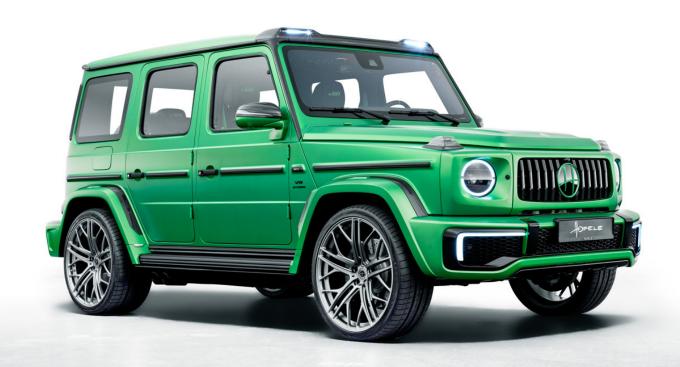

#### **REAR BUMPER**

Complete new rear bumper manufactured in Carbon Fiber, exterior trim finished to choice.

SOPHISTICATED IN DESIGN, WITH TOUCH MORE SPORTINESS.

The **EVOLUTION** exterior styling package by HOFELE transforms your G-Class to a Bespoke expression of your style and desire to stand apart from the normal.

Bold design, attention to detail, bespoke finishes all combine to take the **EVOLUTION** to the next level of G-Class enhancements.

The **EVOLUTION** is available with a range of exclusive wheels by HOFELE.